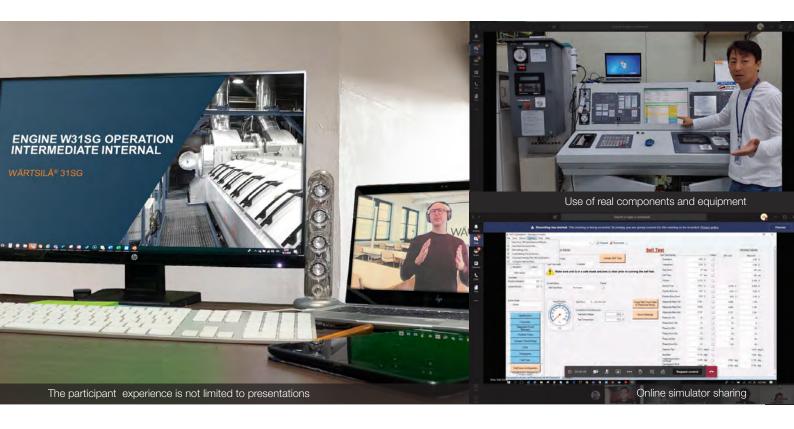

## A fully interactive experience

Unlike most online training courses, which are typically one-way experiences, Wärtsilä Virtual training courses are fully interactive with participants benefiting from expert guidance and suggestions from our experienced trainers in real time. In practice most of the theoretical lessons and a selection of simulation sessions can be delivered virtually. If the training plan requires hands-on

## Participation made easy

Our virtual training platform can be connected to any video conferencing system; alternatively, participants can join individually from their own computer or tablet. For the best experience, we recommend a minimum screen size of 24" and a headset. A 30-minute 'soundcheck' session will be arranged one week prior to the start of the course to check that everything is working as it should.