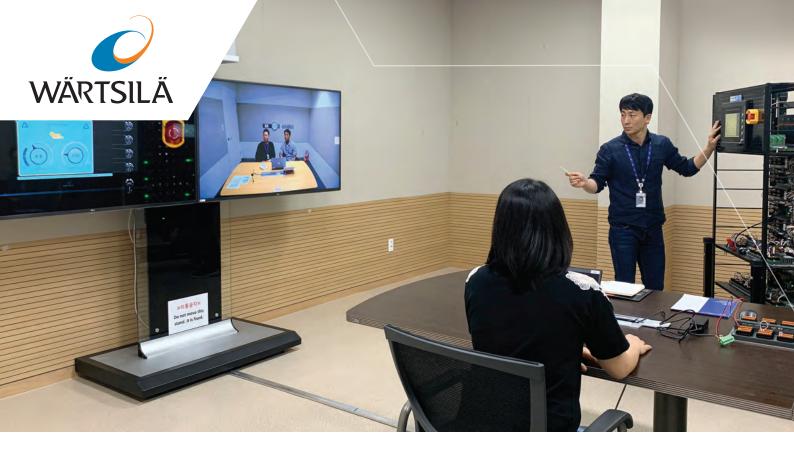

## A fully interactive experience

Unlike most online training courses, which are typically one-way experiences, Wärtsilä Virtual training courses are fully interactive with participants benefiting from expert guidance and suggestions from our experienced trainers in real time. In practice most of the theoretical lessons and a selection of simulation sessions can be delivered virtually. If the training plan requires hands-on

practical lessons to enable participants to achieve the required competence level, these will be delivered at a Wärtsilä Land & Sea Academy (WLSA) training centre during a dedicated session.